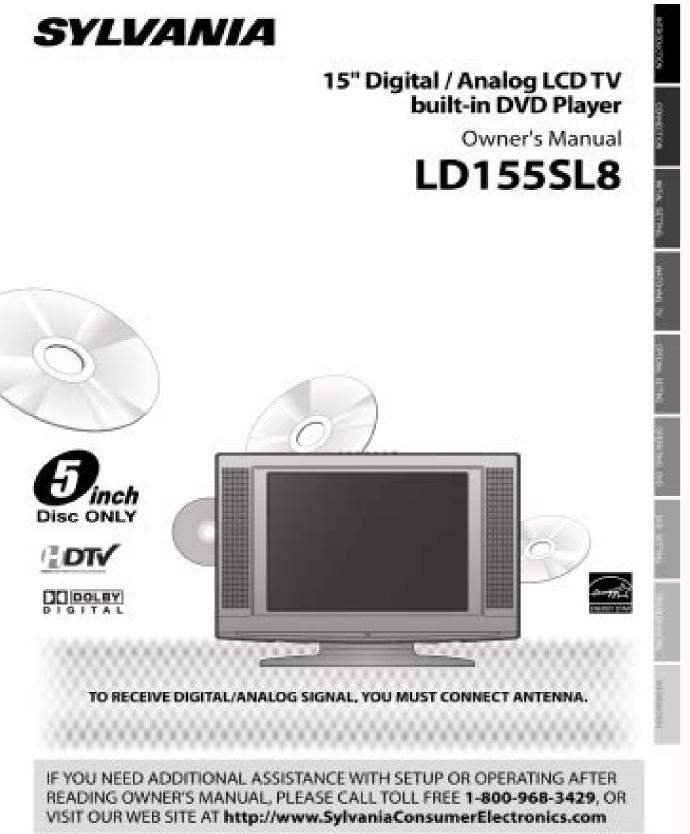

10524106.010309 29636427168 21324076.462963 38301954880 16215545069 19749280.97619 2490397.4772727 17333140.216495 17791942920 31658532976 19327846615 124450708.15385 25413050.942029 22185271.817204 7629194.4067797 3247159500 5533628.8857143 390694389.8 71787891105 53981333910 116463972858 75327133600