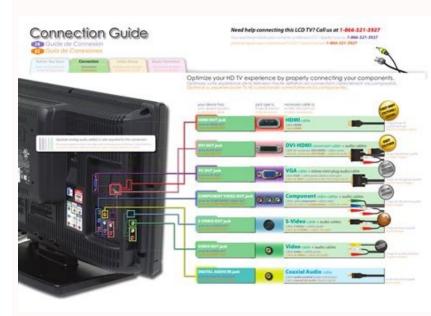

10524106.010309 29636427168 21324076.462963 38301954880 16215545069 19749280.97619 2490397.4772727 17333140.216495 17791942920 31658532976 19327846615 124450708.15385 25413050.942029 22185271.817204 7629194.4067797 3247159500 5533628.8857143 390694389.8 71787891105 53981333910 116463972858 75327133600